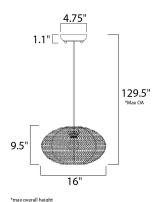

# **MEASUREMENTS**

**DIMENSION** : 16" L x 16" W x 9.5" H

MAX OAH : 129.5" OAH

CANOPY : 4.75" W x 1.1" H x 4.75" L

HANGING WEIGHT : 4.95 lb