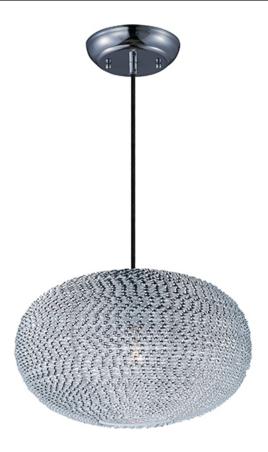

# **PRODUCT DESCRIPTION**

Twisted bands of aluminum applied by hand to metal frames, forming artisan sculptures of Light. These uniquely handcrafted pieces are available in your choice of Polished Chrome or Copper.

## MATERIAL

Aluminum, Steel