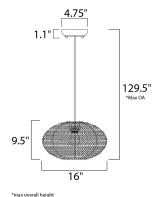

#### **MEASUREMENTS**

**DIMENSION** : 16" L x 16" W x 9.5" H

: 129.5" OAH MAX OAH HANGING WEIGHT : 4.95 lb