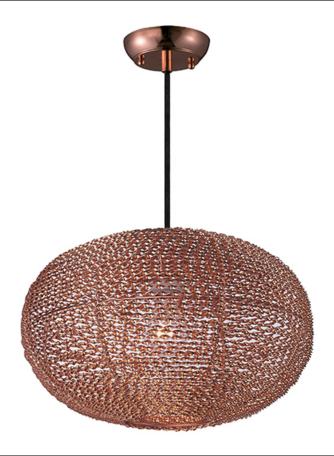

#### **PRODUCT DESCRIPTION**

Twisted bands of aluminum applied by hand to metal frames, forming artisan sculptures of Light. These uniquely handcrafted pieces are available in your choice of Polished Chrome or Copper.

#### MATERIAL

Aluminum, Steel