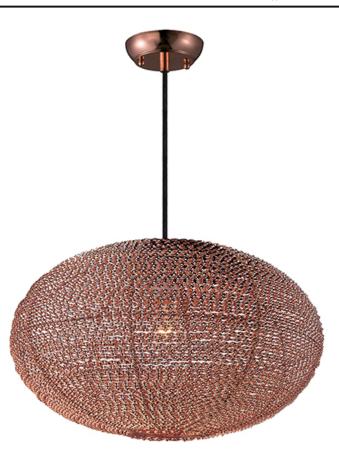

### **PRODUCT DESCRIPTION**

Twisted bands of aluminum applied by hand to metal frames, forming artisan sculptures of Light. These uniquely handcrafted pieces are available in your choice of Polished Chrome or Copper.

### FINISHES OPTION

Copper (CP)

Polished Chrome (PC)

MATERIAL Aluminum, Steel

**RATINGS** Dry Location