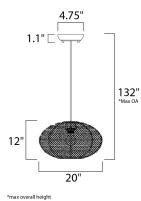

Job Type:\_



### **PRODUCT DESCRIPTION**

Twisted bands of aluminum applied by hand to metal frames, forming artisan sculptures of Light. These uniquely handcrafted pieces are available in your choice of Polished Chrome or Copper.



#### MEASUREMENTS

DIMENSION

MAX OAH

BULB

: 20" L x 20" W x 12" H : 132" OAH

# HANGING WEIGHT

INPUT VOLTAGE : 120V

: 1 x 60W Incandescent E26 Medium , 60W Total

: 5.61 lb

BULB INCLUDED : (Not Included)

DIMMABLE : Yes

### FINISHES OPTION

Copper (CP)

Polished Chrome (PC)

MATERIAL Aluminum, Steel

**RATINGS** Dry Location



## ADDITIONAL

SLOPE: 120 OPERATING TEMPERATURE: -20°C (-4°F), 40°C (104°F)

Always consult a qualified electrician before installing any lighting product.



WESTERN DISTRIBUTION CENTER (HEADQUARTER) 253 NORTH VINELAND AVE I CITY OF INDUSTRY, CA 91746

EASTERN DISTRIBUTION CENTER 101 GARDNER PARK | PEACHTREE CITY, GA 30269

P. 626.956.4200 | F. 626.956.4225 | maximlighting.com