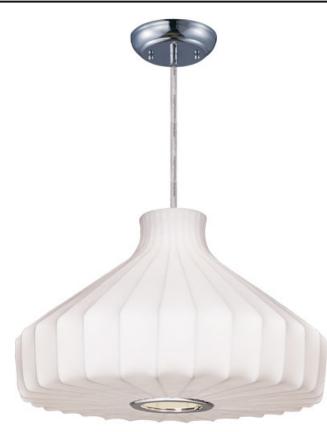

### **PRODUCT DESCRIPTION**

A web of fiberglass Is bonded together with latex and stretched over steel frames, creating a 50's contemporary design. When illuminated, the fiber shows through the soft fabric and adds texture to this unique look.

### **FINISHES OPTION**

Polished Chrome (PC)

MATERIAL Steel, Imitation Silk

**RATINGS** Dry Location