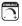

### **PRODUCT DESCRIPTION**

A web of fiberglass Is bonded together with latex and stretched over steel frames, creating a 50's contemporary design. When illuminated, the fiber shows through the soft fabric and adds texture to this unique look.

## MEASUREMENTS

DIMENSION : 1 MAX OAH : 1 HANGING WEIGHT : 3 LAMPING INPUT VOLTAGE : 120V BULB : 1 x 6 BULB INCLUDED : (Not DIMMABLE : Yes

: 19.25" L x 19.25" W x 12" H : 131.75" OAH : 3.87 lb

Job Name:

Job Type:

Quantity:

TAGE : 120V : 1 x 60W Incandescent E26 Medium , 60W Total JDED : (Not Included) : Yes

### **FINISHES OPTION**

Polished Chrome (PC)

MATERIAL Steel, Imitation Silk

**RATINGS** Dry Location