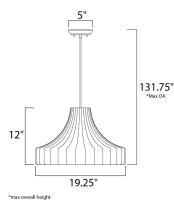

## MEASUREMENTS

DIMENSION : 1 MAX OAH : 1 HANGING WEIGHT : 3 LAMPING INPUT VOLTAGE : 120V BULB : 1 x 6 BULB INCLUDED : (Not DIMMABLE : Yes

: 19.25" L x 19.25" W x 12" H : 131.75" OAH : 3.87 lb

Job Name:

Job Type:

Quantity:

TAGE : 120V : 1 x 60W Incandescent E26 Medium , 60W Total JDED : (Not Included) : Yes