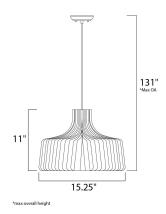

## **MEASUREMENTS**

DIMENSION : 15.25" L x 15.25" W x 11" H

MAX OAH : 131" OAH HANGING WEIGHT : 3.1 lb