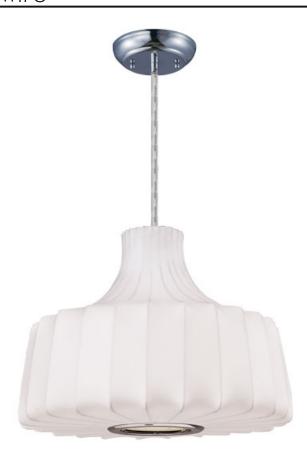

## PRODUCT DESCRIPTION

A web of fiberglass Is bonded together with latex and stretched over steel frames, creating a 50's contemporary design. When illuminated, the fiber shows through the soft fabric and adds texture to this unique look.

#### **FINISHES OPTION**

Polished Chrome (PC)

### MATERIAL

Steel, Imitation Silk