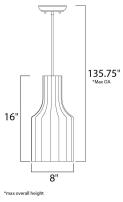

## MEASUREMENTS

DIMENSION

MAX OAH HANGING WEIGHT LAMPING INPUT VOLTAGE : 120V

: 8" L x 8" W x 16" H

BULB BULB INCLUDED DIMMABLE

: 135.75" OAH : 2.53 lb

: 1 x 60W Incandescent E26 Medium , 0W Total : (Not Included)