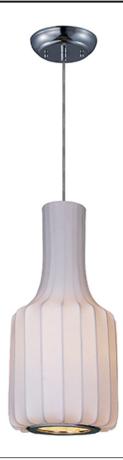

## **PRODUCT DESCRIPTION**

A web of fiberglass Is bonded together with latex and stretched over steel frames, creating a 50's contemporary design. When illuminated, the fiber shows through the soft fabric and adds texture to this unique look.

:Yes

RATINGS Dry Location

MATERIAL

**FINISHES OPTION** 

Steel, Imitation Silk

Polished Chrome (PC)