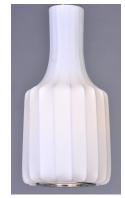

## **PRODUCT DESCRIPTION**

A web of fiberglass Is bonded together with latex and stretched over steel frames, creating a 50's contemporary design. When illuminated, the fiber shows through the soft fabric and adds texture to this unique look.

:Yes

RATINGS Dry Location

MATERIAL

**FINISHES OPTION** 

Steel, Imitation Silk

Polished Chrome (PC)