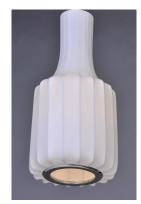

## **PRODUCT DESCRIPTION**

A web of fiberglass Is bonded together with latex and stretched over steel frames, creating a 50's contemporary design. When illuminated, the fiber shows through the soft fabric and adds texture to this unique look.

## MEASUREMENTS

DIMENSION

MAX OAH HANGING WEIGHT LAMPING INPUT VOLTAGE : 120V

: 8" L x 8" W x 16" H

BULB BULB INCLUDED DIMMABLE

: 135.75" OAH : 2.53 lb

: 1 x 60W Incandescent E26 Medium , 0W Total : (Not Included)

:Yes

RATINGS Dry Location

MATERIAL

**FINISHES OPTION** 

Steel, Imitation Silk

Polished Chrome (PC)