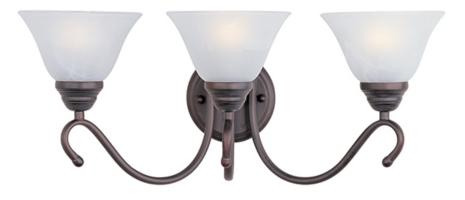

## **PRODUCT DESCRIPTION**

Maxim Lighting's commitment to both the residential lighting and the home building industries will assure you a product line focused on your basic lighting needs. With the Newport collection you will find quality lighting that is well designed, well priced and readily available.

## LAMPING

INPUT VOLTAGE BULB **BULB INCLUDED** DIMMABLE

: 5" W x 5" H x 5" HCO : 4.96 lb

: 22.5" W x 10" H x 9" Ext

:120V

: 3 x 100W Incandescent E26 Medium , 300W Total : (Not Included) : Yes LIGHTING\_DIRECTION : Both