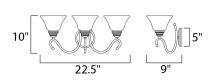

## **MEASUREMENTS**

DIMENSION

BACK PLATE HANGING WEIGHT

## LAMPING

INPUT VOLTAGE BULB **BULB INCLUDED** DIMMABLE

: 5" W x 5" H x 5" HCO : 4.96 lb

: 22.5" W x 10" H x 9" Ext

:120V

: 3 x 100W Incandescent E26 Medium , 300W Total : (Not Included) : Yes LIGHTING\_DIRECTION : Both