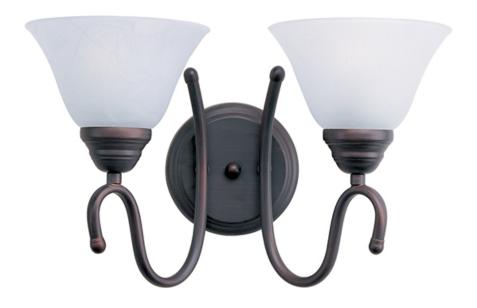

### PRODUCT DESCRIPTION

Maxim Lighting's commitment to both the residential lighting and the home building industries will assure you a product line focused on your basic lighting needs. With the Newport collection you will find quality lighting that is well designed, well priced and readily available.

### **MEASUREMENTS**

DIMENSION : 16.5" W x 10" H x 7.5" Ext **BACK PLATE** : 5" W x 5" H x 5" HCO

HANGING WEIGHT : 3.22 lb

LAMPING

INPUT VOLTAGE : 120V

**BULB** : 2 x 100W Incandescent E26 Medium , 200W Total

### MATERIAL

Iron