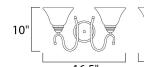

### **MEASUREMENTS**

DIMENSION : 16.5" W x 10" H x 7.5" Ext **BACK PLATE** : 5" W x 5" H x 5" HCO

HANGING WEIGHT : 3.22 lb

LAMPING

INPUT VOLTAGE : 120V

**BULB** : 2 x 100W Incandescent E26 Medium , 200W Total