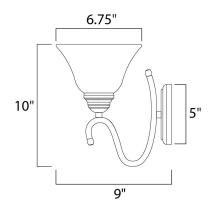

#### **MEASUREMENTS**

DIMENSION : 6.75" W x 10" H x 9" Ext

MAX OAH : 5" W x 5" H HANGING WEIGHT : 2.2 lb