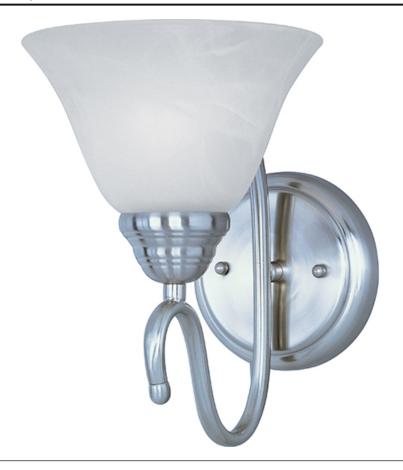

## PRODUCT DESCRIPTION

Maxim Lighting's commitment to both the residential lighting and the home building industries will assure you a product line focused on your basic lighting needs. With the Newport collection you will find quality lighting that is well designed, well priced and readily available.

#### LAMPING

INPUT VOLTAGE : 120V

BULB : 1 x 60W Incandescent E26 Medium, 60W Total

**BULB INCLUDED** : (Not Included)

DIMMABLE : Yes

## **GLASS**

Marble MR

### MATERIAL

Steel

## **RATINGS**

Damp Location