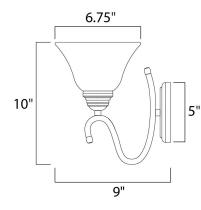

## **MEASUREMENTS**

: 2.2 lb

HANGING WEIGHT

DIMENSION

MAX OAH

INPUT VOLTAGE BULB **BULB INCLUDED** DIMMABLE

: 6.75" W x 10" H x 9" Ext

LAMPING

: Yes

LIGHTING\_DIRECTION : Both

: 5" W x 5" H

:120V : 1 x 60W Incandescent E26 Medium , 60W Total : (Not Included)