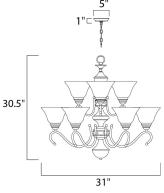

## **MEASUREMENTS**

DIMENSION HANGING WEIGHT

# LAMPING

INPUT VOLTAGE BULB **BULB INCLUDED** DIMMABLE

CANOPY

: 31" W x 30.5" H : 5" W x 1" H x 5" L : 18.25 lb

:120V : 9 x 100W Incandescent E26 Medium , 900W Total : (Not Included) : Standard