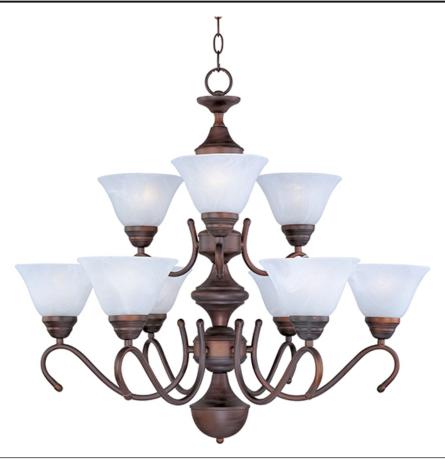

## **PRODUCT DESCRIPTION**

Maxim Lighting's commitment to both the residential lighting and the home building industries will assure you a product line focused on your basic lighting needs. With the Newport collection you will find quality lighting that is well designed, well priced and readily available.

# LAMPING

INPUT VOLTAGE BULB **BULB INCLUDED** DIMMABLE

CANOPY

: 31" W x 30.5" H : 5" W x 1" H x 5" L : 18.25 lb

:120V : 9 x 100W Incandescent E26 Medium , 900W Total : (Not Included) : Standard

## **FINISHES OPTION**

GLASS Marble MR

MATERIAL Iron

RATINGS Dry Location

ADDITIONAL **OPERATING TEMPERATURE:** -20°C (-4°F), 40°C (104°F)

Always consult a qualified electrician before installing any lighting product.