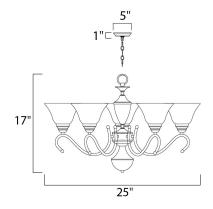

#### **MEASUREMENTS**

DIMENSION : 25" W x 17" H
CANOPY : 5" W x 1" H x 5" L

HANGING WEIGHT : 9.77 lb