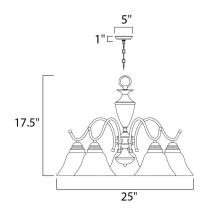

#### **MEASUREMENTS**

DIMENSION : 25" L x 25" W x 17.5" H

HANGING WEIGHT : 10.23 lb

**LAMPING** 

INPUT VOLTAGE : 120V

BULB : 5 x 60W Incandescent E26 Medium , 300W Total

BULB INCLUDED : (Not Included)

DIMMABLE : Yes