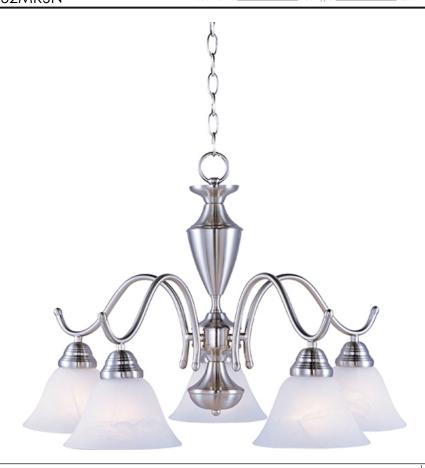

## PRODUCT DESCRIPTION

Maxim Lighting's commitment to both the residential lighting and the home building industries will assure you a product line focused on your basic lighting needs. With the Newport collection you will find quality lighting that is well designed, well priced and readily available.

#### **MEASUREMENTS**

DIMENSION : 25" L x 25" W x 17.5" H

HANGING WEIGHT : 10.23 lb

**LAMPING** 

INPUT VOLTAGE : 120V

BULB : 5 x 60W Incandescent E26 Medium , 300W Total

BULB INCLUDED : (Not Included)

DIMMABLE : Yes