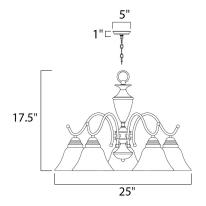

## **MEASUREMENTS**

DIMENSION : 25" W x 17.5" H
CANOPY : 5" W x 1" H x 5" L

HANGING WEIGHT : 11.29 lb