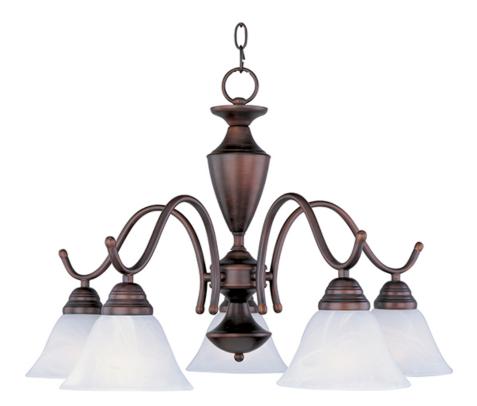

# PRODUCT DESCRIPTION

Maxim Lighting's commitment to both the residential lighting and the home building industries will assure you a product line focused on your basic lighting needs. With the Newport collection you will find quality lighting that is well designed, well priced and readily available.

#### LAMPING

INPUT VOLTAGE : 120V

BULB : 5 x 100W Incandescent E26 Medium , 500W Total

BULB INCLUDED : (Not Included)

DIMMABLE : Yes

# MATERIAL

Iron