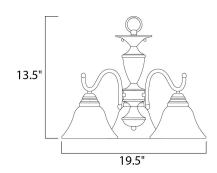

# PRODUCT DESCRIPTION

Maxim Lighting's commitment to both the residential lighting and the home building industries will assure you a product line focused on your basic lighting needs. With the Newport collection you will find quality lighting that is well designed, well priced and readily available.



# **MEASUREMENTS**

DIMENSION : 19.5" W x 13.5" H

HANGING WEIGHT : 6.13 lb

## LAMPING

INPUT VOLTAGE : 120V

BULB : 3 x 60W Incandescent E26 Medium, 180W Total

BULB INCLUDED : (Not Included)

DIMMABLE : Yes

#### **FINISHES OPTION**



## **GLASS**

Marble MR

#### MATERIAL

Steel

## **RATINGS**

cETLus Dry Location



# ADDITIONAL

OPERATING TEMPERATURE: -20°C (-4°F), 40°C (104°F)

Always consult a qualified electrician before installing any lighting product.



WESTERN DISTRIBUTION CENTER (HEADQUARTER) 253 NORTH VINELAND AVE I CITY OF INDUSTRY, CA 91746