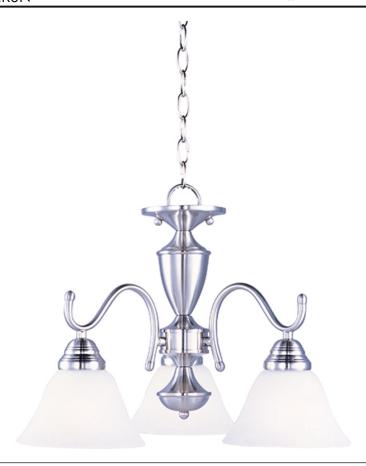

# PRODUCT DESCRIPTION

Maxim Lighting's commitment to both the residential lighting and the home building industries will assure you a product line focused on your basic lighting needs. With the Newport collection you will find quality lighting that is well designed, well priced and readily available.

## LAMPING

INPUT VOLTAGE : 120V

BULB : 3 x 60W Incandescent E26 Medium, 180W Total

BULB INCLUDED : (Not Included)

DIMMABLE : Yes

## **GLASS**

Marble MR

#### MATERIAL

Steel