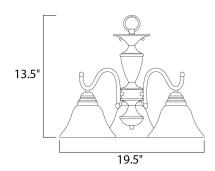

#### **MEASUREMENTS**

DIMENSION : 19.5" L x 19.5" W x 13.5" H

HANGING WEIGHT : 6.13 lb