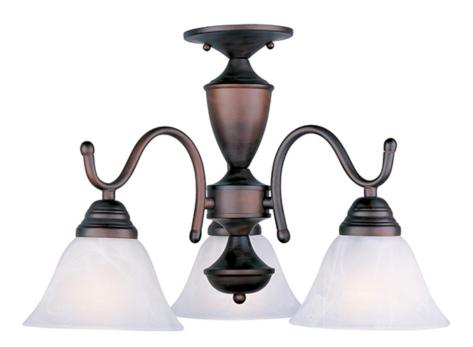

#### PRODUCT DESCRIPTION

Maxim Lighting's commitment to both the residential lighting and the home building industries will assure you a product line focused on your basic lighting needs. With the Newport collection you will find quality lighting that is well designed, well priced and readily available.

#### LAMPING

INPUT VOLTAGE : 120V

BULB : 3 x 100W Incandescent E26 Medium , 300W Total

BULB INCLUDED : (Not Included)

DIMMABLE : Yes

## **GLASS**

Marble MR

# MATERIAL

Iron