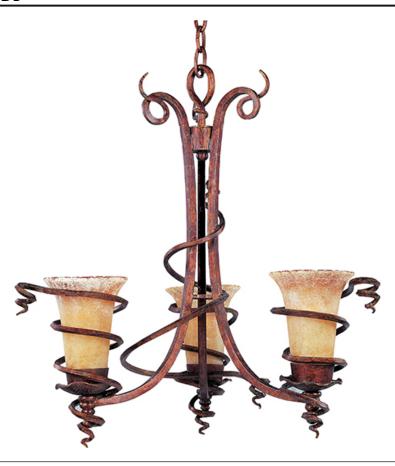

### PRODUCT DESCRIPTION

A contemporary twist on traditional Southwest style. Vintage Amber glass in the perfect compliment to the Desert Bronze finish.

## **MEASUREMENTS**

DIMENSION : 24" W x 24" H HANGING WEIGHT : 13.01 lb

#### LAMPING

INPUT VOLTAGE : 120V LUMENS : 0 Rated

BULB : 3 x 100W Incandescent MB , 300W Total

BULB INCLUDED : (Not Included) DIMMABLE : Standard COLOR\_TEMP : 2700K

# GLASS

Vintage Amber VA

### MATERIAL

Steel