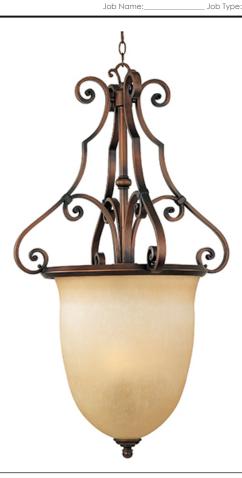

### PRODUCT DESCRIPTION

Influenced by the stately architecture of Spanish haciendas, this elegant series feature hand bent metal finished in Gold Umber. The warm glow of the Wilshire glass shades warms the room like the setting sun of Madrid.

## **FINISHES OPTION**

Gold Umber

Weathered Copper

## **GLASS**

Mocha Cloud MC