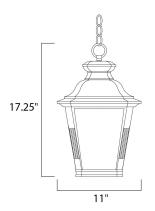

### **MEASUREMENTS**

DIMENSION : 11" L x 11" W x 17.25" H

HANGING WEIGHT : 6.42 lb