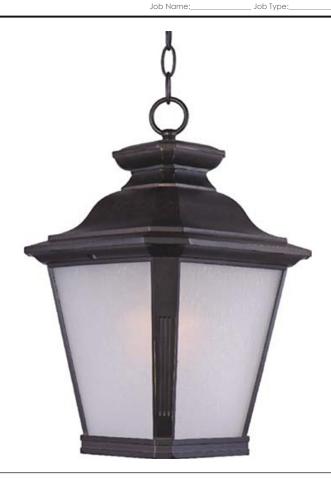

# **PRODUCT DESCRIPTION**

Knoxville is an updated take on the traditional lantern style. Finished in Bronze and with the option of Clear or Frosted glass, our Incandescent version is sure to wow.

### **FINISHES OPTION**

Bronze (BZ)

## **GLASS**

Frosted Seedy FS