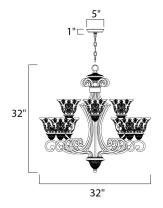

## **PRODUCT DESCRIPTION**

In either Screen Amber or Soft Vanilla Glass, the sharp angles of the Oil Rubbed Bronze body modernizes and inspires.



#### **MEASUREMENTS**

DIMENSION : 32" W x 32" H : 30.03 lb HANGING WEIGHT

# LAMPING

INPUT VOLTAGE : 120V

: 9 x 100W Incandescent E26 Medium , 900W Total

BULB INCLUDED : (Not Included)

DIMMABLE : Yes

#### **FINISHES OPTION**



Oil Rubbed Bronze

## **GLASS**

Soft Vanilla SV

# MATERIAL

Steel, Glass

## **RATINGS**

cULus

Dry Location





# **ADDITIONAL**

OPERATING TEMPERATURE: -20°C (-4°F), 40°C (104°F)

Always consult a qualified electrician before installing any lighting product.



WESTERN DISTRIBUTION CENTER (HEADQUARTER) 253 NORTH VINELAND AVE I CITY OF INDUSTRY, CA 91746

**EASTERN DISTRIBUTION CENTER** 

4200 SHIRLEY DR. I ATLANTA, GA 30336

P. 626.956.4200 | F. 626.956.4225 | maximlighting.com