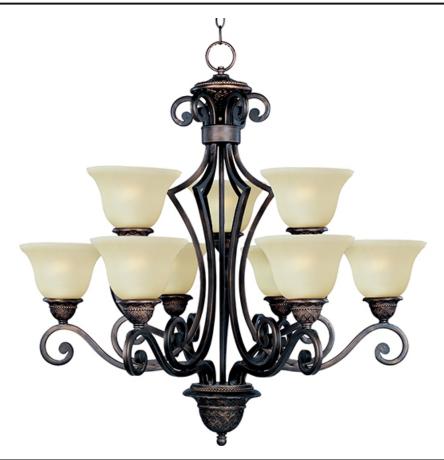

## **PRODUCT DESCRIPTION**

In either Screen Amber or Soft Vanilla Glass, the sharp angles of the Oil Rubbed Bronze body modernizes and inspires.

#### **FINISHES OPTION**

Oil Rubbed Bronze

## **GLASS**

Soft Vanilla SV