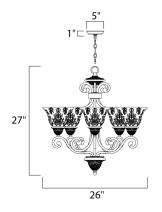

## **PRODUCT DESCRIPTION**

In either Screen Amber or Soft Vanilla Glass, the sharp angles of the Oil Rubbed Bronze body modernizes and inspires.



#### **MEASUREMENTS**

: 26" W x 27" H DIMENSION : 18.17 lb HANGING WEIGHT

#### LAMPING

INPUT VOLTAGE : 120V

: 5 x 100W Incandescent E26 Medium , 500W Total BULB

BULB INCLUDED : (Not Included)

DIMMABLE : Yes

#### **FINISHES OPTION**



Oil Rubbed Bronze

## **GLASS**

Soft Vanilla SV

#### MATERIAL

Steel, Glass

## **RATINGS**

cULus

Dry Location





## **ADDITIONAL**

OPERATING TEMPERATURE: -20°C (-4°F), 40°C (104°F)

Always consult a qualified electrician before installing any lighting product.



# WESTERN DISTRIBUTION CENTER (HEADQUARTER)

253 NORTH VINELAND AVE I CITY OF INDUSTRY, CA 91746

# **EASTERN DISTRIBUTION CENTER**

4200 SHIRLEY DR. I ATLANTA, GA 30336

P. 626.956.4200 | F. 626.956.4225 | maximlighting.com