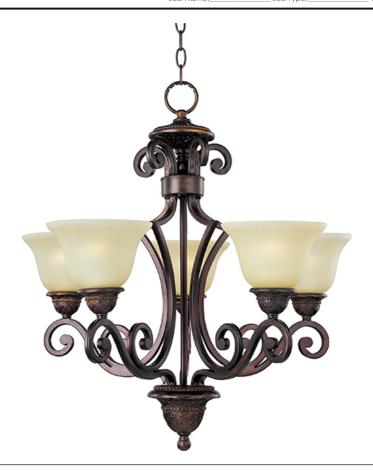

## **PRODUCT DESCRIPTION**

In either Screen Amber or Soft Vanilla Glass, the sharp angles of the Oil Rubbed Bronze body modernizes and inspires.

#### **FINISHES OPTION**

Oil Rubbed Bronze

## **GLASS**

Soft Vanilla SV