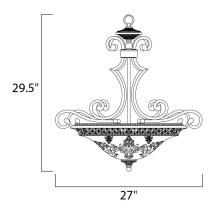

## MEASUREMENTS

DIMENSION

: 27" W x 29.5" H HANGING WEIGHT : 19.93 lb

LAMPING

BULB BULB INCLUDED

DIMMABLE

INPUT VOLTAGE : 120V

: 3 x 60W Incandescent E26 Medium , 180W Total : (Not Included)