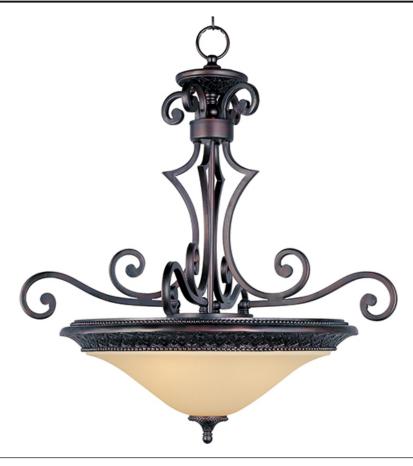

## **PRODUCT DESCRIPTION**

In either Screen Amber or Soft Vanilla Glass, the sharp angles of the Oil Rubbed Bronze body modernizes and inspires.

## **FINISHES OPTION**

GLASS Soft Vanilla SV

MATERIAL Iron

RATINGS Dry Location

ADDITIONAL **OPERATING TEMPERATURE:** -20°C (-4°F), 40°C (104°F)

Always consult a qualified electrician before installing any lighting product.