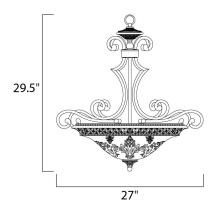

### PRODUCT DESCRIPTION

In either Screen Amber or Soft Vanilla Glass, the sharp angles of the Oil Rubbed Bronze body modernizes and inspires.



# **MEASUREMENTS**

DIMENSION : 27" W x 29.5" H HANGING WEIGHT : 19.93 lb

## LAMPING

INPUT VOLTAGE : 120V

BULB : 3 x 60W Incandescent E26 Medium, 180W Total

BULB INCLUDED : (Not Included)
DIMMABLE : Standard Dimmer

## **FINISHES OPTION**



Oil Rubbed Bronze

#### GLASS

Screen Amber SA

#### MATERIAL

Iron

# **RATINGS**

Dry Location



### **ADDITIONAL**

OPERATING TEMPERATURE: -20°C (-4°F), 40°C (104°F)

Always consult a qualified electrician before installing any lighting product.



253 NORTH VINELAND AVE I CITY OF INDUSTRY, CA 91746

## EASTERN DISTRIBUTION CENTER

4200 SHIRLEY DR. I ATLANTA, GA 30336

P. 626.956.4200 | F. 626.956.4225 | maximlighting.com