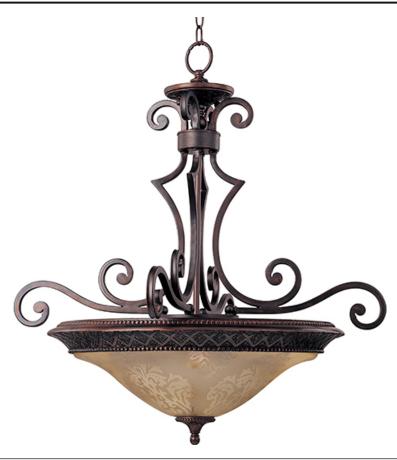

### PRODUCT DESCRIPTION

In either Screen Amber or Soft Vanilla Glass, the sharp angles of the Oil Rubbed Bronze body modernizes and inspires.

## **FINISHES OPTION**

Oil Rubbed Bronze

#### GLASS

Screen Amber SA

#### MATERIAL

Iron