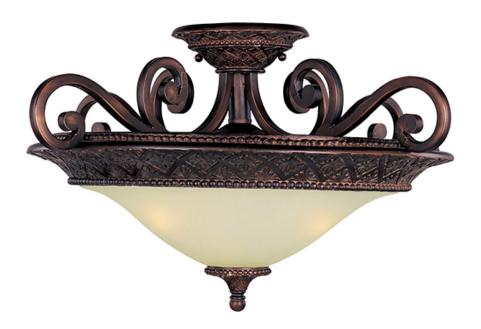

## PRODUCT DESCRIPTION

In either Screen Amber or Soft Vanilla Glass, the sharp angles of the Oil Rubbed Bronze body modernizes and inspires.

# **FINISHES OPTION**

Oil Rubbed Bronze

## GLASS

Soft Vanilla SV