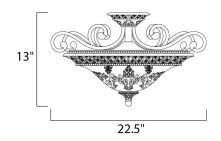

## PRODUCT DESCRIPTION

In either Screen Amber or Soft Vanilla Glass, the sharp angles of the Oil Rubbed Bronze body modernizes and inspires.



## **MEASUREMENTS**

DIMENSION : 22.5" W x 13" H HANGING WEIGHT : 12.7 lb

# LAMPING

INPUT VOLTAGE : 120V

BULB : 3 x 60W Incandescent E26 Medium, 180W Total

BULB INCLUDED : (Not Included)

DIMMABLE : Yes

# **FINISHES OPTION**



Oil Rubbed Bronze

## GLASS

Soft Vanilla SV

#### MATERIAL

Steel, Glass

## **RATINGS**

cULus Dry Location







# ADDITIONAL

OPERATING TEMPERATURE: -20°C (-4°F), 40°C (104°F)

Always consult a qualified electrician before installing any lighting product.



# WESTERN DISTRIBUTION CENTER (HEADQUARTER)

253 NORTH VINELAND AVE I CITY OF INDUSTRY, CA 91746

# EASTERN DISTRIBUTION CENTER

4200 SHIRLEY DR. I ATLANTA, GA 30336

P. 626.956.4200 | F. 626.956.4225 | maximlighting.com