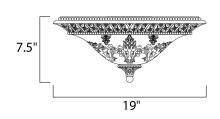

## PRODUCT DESCRIPTION

In either Screen Amber or Soft Vanilla Glass, the sharp angles of the Oil Rubbed Bronze body modernizes and inspires.



# **MEASUREMENTS**

DIMENSION : 19" W x 7.5" H HANGING WEIGHT : 9.48 lb

#### LAMPING

INPUT VOLTAGE : 120V

BULB : 2 x 60W Incandescent E26 Medium , 120W Total

BULB INCLUDED : (Not Included)

DIMMABLE : Yes

# **FINISHES OPTION**



Oil Rubbed Bronze

## **GLASS**

Soft Vanilla SV

#### MATERIAL

Steel, Glass

## **RATINGS**

cULus Dry Location







## ADDITIONAL

OPERATING TEMPERATURE: -20°C (-4°F), 40°C (104°F)

Always consult a qualified electrician before installing any lighting product.



WESTERN DISTRIBUTION CENTER (HEADQUARTER) 253 NORTH VINELAND AVE I CITY OF INDUSTRY, CA 91746

**EASTERN DISTRIBUTION CENTER** 

4200 SHIRLEY DR. I ATLANTA, GA 30336

P. 626.956.4200 | F. 626.956.4225 | maximlighting.com