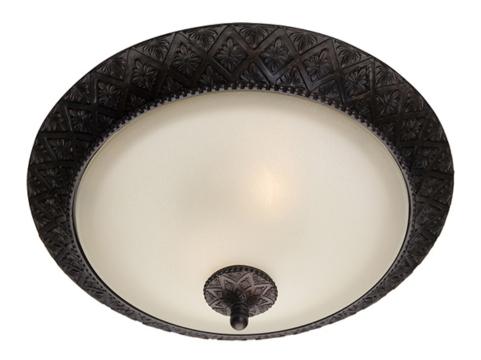

## PRODUCT DESCRIPTION

In either Screen Amber or Soft Vanilla Glass, the sharp angles of the Oil Rubbed Bronze body modernizes and inspires.

# **FINISHES OPTION**

Oil Rubbed Bronze

## **GLASS**

Soft Vanilla SV