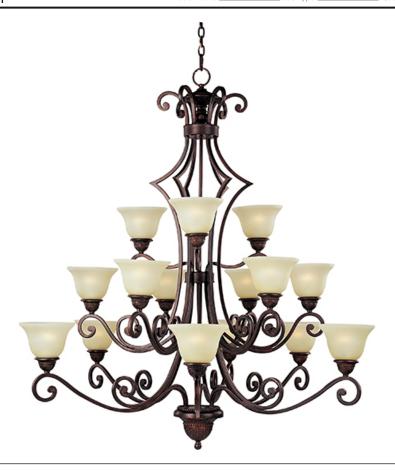

## **PRODUCT DESCRIPTION**

In either Screen Amber or Soft Vanilla Glass, the sharp angles of the Oil Rubbed Bronze body modernizes and inspires.

#### **FINISHES OPTION**

Oil Rubbed Bronze

## **GLASS**

Soft Vanilla SV

#### MATERIAL

Steel, Glass