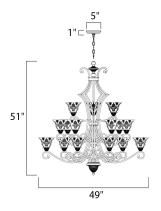

## **PRODUCT DESCRIPTION**

In either Screen Amber or Soft Vanilla Glass, the sharp angles of the Oil Rubbed Bronze body modernizes and inspires.



#### **MEASUREMENTS**

DIMENSION : 49" W x 51" H HANGING WEIGHT : 53.46 lb

# LAMPING

INPUT VOLTAGE : 120V

: 15 x 60W Incandescent E26 Medium , 900W Total

BULB INCLUDED : (Not Included)

DIMMABLE : Yes

#### **FINISHES OPTION**



Oil Rubbed Bronze

## **GLASS**

Soft Vanilla SV

#### MATERIAL

Steel, Glass

## **RATINGS**

cULus

Dry Location







OPERATING TEMPERATURE: -20°C (-4°F), 40°C (104°F)

Always consult a qualified electrician before installing any lighting product.



WESTERN DISTRIBUTION CENTER (HEADQUARTER) 253 NORTH VINELAND AVE I CITY OF INDUSTRY, CA 91746

**EASTERN DISTRIBUTION CENTER** 

4200 SHIRLEY DR. I ATLANTA, GA 30336

P. 626.956.4200 | F. 626.956.4225 | maximlighting.com