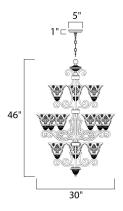

## **PRODUCT DESCRIPTION**

In either Screen Amber or Soft Vanilla Glass, the sharp angles of the Oil Rubbed Bronze body modernizes and inspires.



#### **MEASUREMENTS**

DIMENSION : 30" W x 46" H : 35.22 lb HANGING WEIGHT

## LAMPING

INPUT VOLTAGE : 120V

: 12 x 60W Incandescent E26 Medium , 720W Total

BULB INCLUDED : (Not Included)

DIMMABLE : Yes

#### **FINISHES OPTION**



Oil Rubbed Bronze

## **GLASS**

Soft Vanilla SV

## MATERIAL

Steel, Glass

## **RATINGS**

cULus Dry Location





# **ADDITIONAL**

OPERATING TEMPERATURE: -20°C (-4°F), 40°C (104°F)

Always consult a qualified electrician before installing any lighting product.



WESTERN DISTRIBUTION CENTER (HEADQUARTER) 253 NORTH VINELAND AVE I CITY OF INDUSTRY, CA 91746

# **EASTERN DISTRIBUTION CENTER**

4200 SHIRLEY DR. I ATLANTA, GA 30336

P. 626.956.4200 | F. 626.956.4225 | maximlighting.com