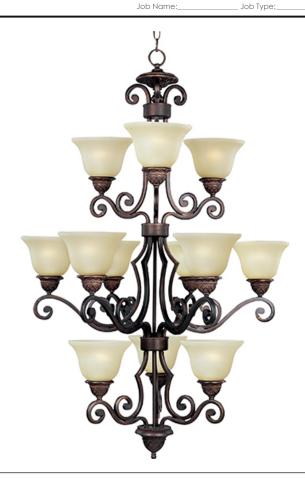

## **PRODUCT DESCRIPTION**

In either Screen Amber or Soft Vanilla Glass, the sharp angles of the Oil Rubbed Bronze body modernizes and inspires.

#### **FINISHES OPTION**

Oil Rubbed Bronze

## **GLASS**

Soft Vanilla SV