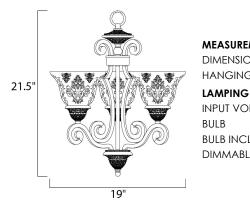

## **MEASUREMENTS** DIMENSION

: 19" W x 21.5" H : 11.31 lb HANGING WEIGHT

INPUT VOLTAGE : 120V : 3 x 100W Incandescent E26 Medium , 300W Total BULB BULB INCLUDED : (Not Included)

DIMMABLE : Yes **FINISHES OPTION** 