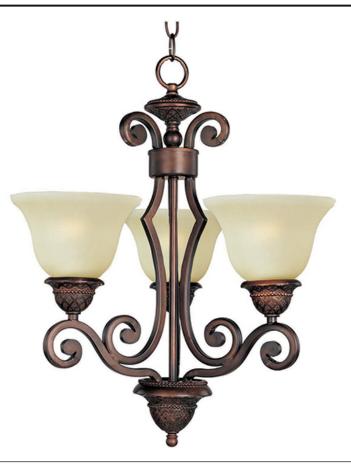

## **PRODUCT DESCRIPTION**

In either Screen Amber or Soft Vanilla Glass, the sharp angles of the Oil Rubbed Bronze body modernizes and inspires.