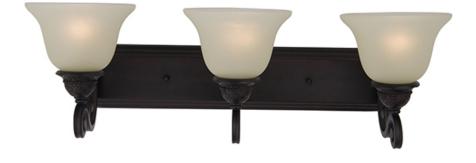

## **PRODUCT DESCRIPTION**

In either Screen Amber or Soft Vanilla Glass, the sharp angles of the Oil Rubbed Bronze body modernizes and inspires.