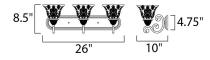

## MEASUREMENTS

DIMENSION **BACK PLATE** HANGING WEIGHT

## LAMPING

INPUT VOLTAGE BULB BULB INCLUDED DIMMABLE LIGHTING\_DIRECTION : Both

: 26" W x 8.5" H x 10" Ext : 24" W x 4.63" H

: 8.25 lb

:120V : 3 x 100W Incandescent E26 Medium , 300W Total : (Not Included) :Yes