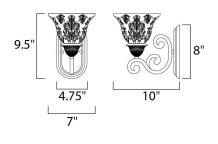

#### MEASUREMENTS

DIMENSION MAX OAH HANGING WEIGHT

# LAMPING

INPUT VOLTAGE BULB BULB INCLUDED DIMMABLE LIGHTING\_DIRECTION : Both

: 7" W x 9.5" H x 10" Ext : 4.61" W x 7.99" H : 2.73 lb

:120V : 1 x 100W Incandescent E26 Medium , 100W Total : (Not Included) : Yes