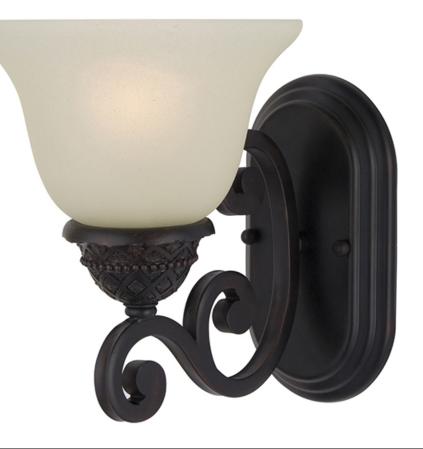

## **PRODUCT DESCRIPTION**

In either Screen Amber or Soft Vanilla Glass, the sharp angles of the Oil Rubbed Bronze body modernizes and inspires.

# **FINISHES OPTION**

GLASS Soft Vanilla SV

MATERIAL Steel, Glass

RATINGS cULus Damp Location