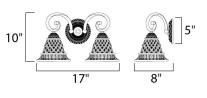

Quantity:

: 17" W x 10" H x 8" Ext

: 5" W x 5" H

: 5.55 lb

## MEASUREMENTS

DIMENSION BACK PLATE HANGING WEIGHT