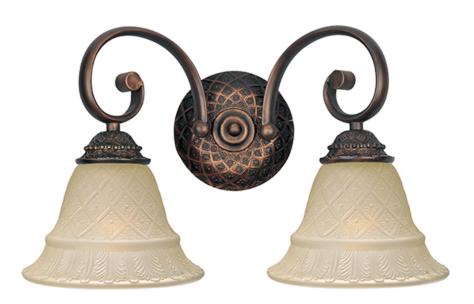

### **PRODUCT DESCRIPTION**

The steeply sloped Oil Rubbed Bronze body and lipped Embossed Vanilla Glass on this transitional group are distinctive and bold.

# FINISHES OPTION

GLASS Embossed Vanilla EV

MATERIAL Steel

**RATINGS** Damp Location