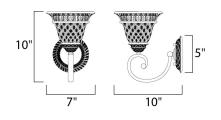

Quantity:

: 7" W x 10" H x 10" Ext

: 1 x 100W Incandescent E26 Medium , 100W Total

: 5.13" W x 5.13" H

: 3.13 lb

: (Not Included)

:120V

## MEASUREMENTS

DIMENSION MAX OAH HANGING WEIGHT

LAMPING

INPUT VOLTAGE BULB

BULB INCLUDED DIMMABLE

DIMMABLE : Standard Dimmer LIGHTING\_DIRECTION : Both FINISHES OPTION

Oil Rubbed Bronze

**GLASS** Embossed Vanilla EV