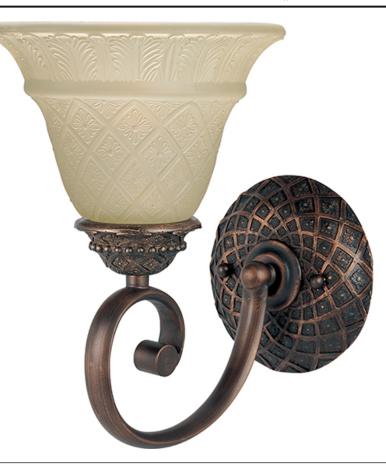

## PRODUCT DESCRIPTION

The steeply sloped Oil Rubbed Bronze body and lipped Embossed Vanilla Glass on this transitional group are distinctive and bold.

## MEASUREMENTS

DIMENSION MAX OAH HANGING WEIGHT

LAMPING

INPUT VOLTAGE BULB

BULB INCLUDED DIMMABLE

DIMMABLE : Standard Dimmer LIGHTING\_DIRECTION : Both FINISHES OPTION

Oil Rubbed Bronze

**GLASS** Embossed Vanilla EV