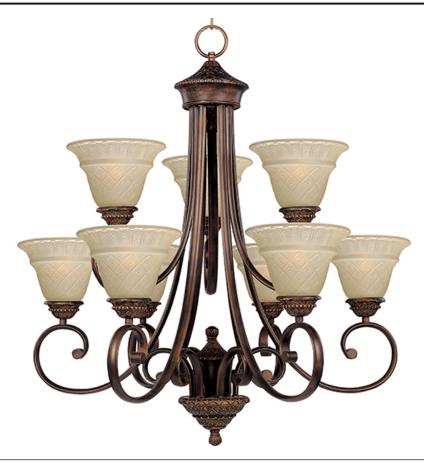

#### **PRODUCT DESCRIPTION**

The steeply sloped Oil Rubbed Bronze body and lipped Embossed Vanilla Glass on this transitional group are distinctive and bold.