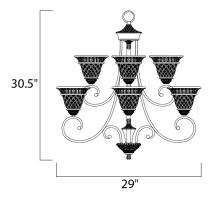

## Brighton | 11177EVOI

Job Type:\_



#### **PRODUCT DESCRIPTION**

The steeply sloped Oil Rubbed Bronze body and lipped Embossed Vanilla Glass on this transitional group are distinctive and bold.



#### MEASUREMENTS

DIMENSION

: 29" W x 30.5" H HANGING WEIGHT : 32 lb

# LAMPING

BULB BULB INCLUDED DIMMABLE

INPUT VOLTAGE : 120V : 9 x 60W Incandescent E26 Medium , 540W Total : (Not Included) : Standard

### **FINISHES OPTION**



GLASS Embossed Vanilla EV

MATERIAL Steel

RATINGS Dry Location



ADDITIONAL **OPERATING TEMPERATURE:** -20°C (-4°F), 40°C (104°F)

Always consult a qualified electrician before installing any lighting product.



WESTERN DISTRIBUTION CENTER (HEADQUARTER) 253 NORTH VINELAND AVE I CITY OF INDUSTRY, CA 91746

EASTERN DISTRIBUTION CENTER 4200 SHIRLEY DR. I ATLANTA, GA 30336

P. 626.956.4200 | F. 626.956.4225 | maximlighting.com