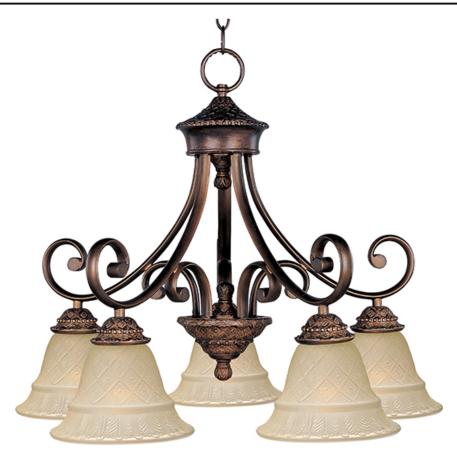

## PRODUCT DESCRIPTION

The steeply sloped Oil Rubbed Bronze body and lipped Embossed Vanilla Glass on this transitional group are distinctive and bold.

#### **FINISHES OPTION**

Oil Rubbed Bronze

#### GLASS

Embossed Vanilla EV

#### MATERIAL

Steel