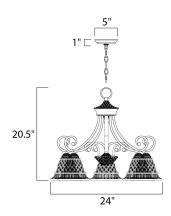

## **MEASUREMENTS**

DIMENSION : 24" W x 20.5" H
CANOPY : 5" W x 1" H x 5" L

HANGING WEIGHT : 18.4 lb