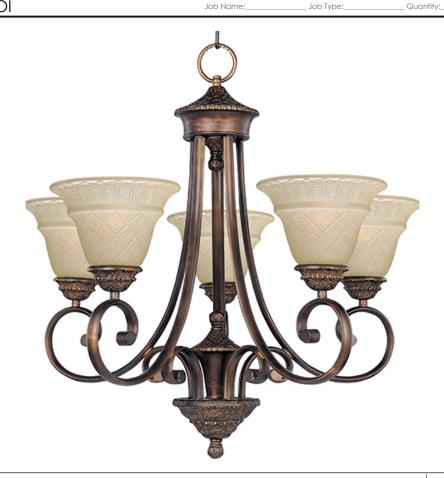

## PRODUCT DESCRIPTION

The steeply sloped Oil Rubbed Bronze body and lipped Embossed Vanilla Glass on this transitional group are distinctive and bold.

## **FINISHES OPTION**

Oil Rubbed Bronze

#### **GLASS**

Embossed Vanilla EV

#### MATERIAL

Iron