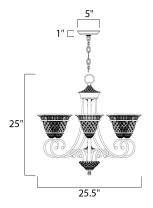

## **MEASUREMENTS**

DIMENSION : 25.5" W x 25" H : 5" W x 1" H x 5" L CANOPY

HANGING WEIGHT : 19.31 lb