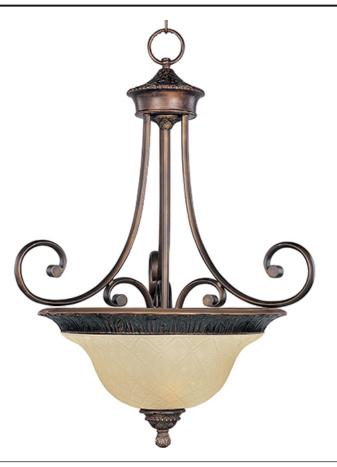

## **PRODUCT DESCRIPTION**

The steeply sloped Oil Rubbed Bronze body and lipped Embossed Vanilla Glass on this transitional group are distinctive and bold.