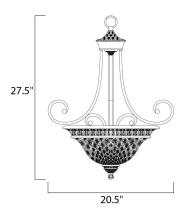

## **MEASUREMENTS**

DIMENSION

BULB

: 20.5" W x 27.5" H : 17.73 lb HANGING WEIGHT