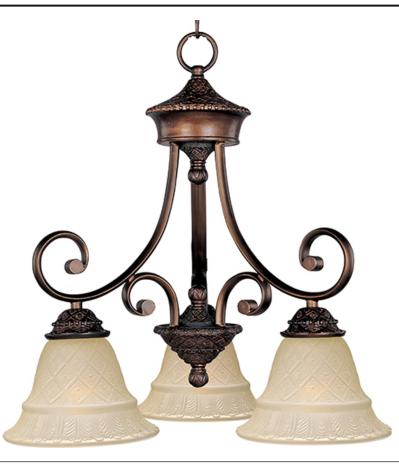

## **PRODUCT DESCRIPTION**

The steeply sloped Oil Rubbed Bronze body and lipped Embossed Vanilla Glass on this transitional group are distinctive and bold.

## **FINISHES OPTION**

Oil Rubbed Bronze

GLASS Embossed Vanilla EV

MATERIAL Steel

RATINGS Dry Location

ADDITIONAL **OPERATING TEMPERATURE:** -20°C (-4°F), 40°C (104°F)

Always consult a qualified electrician before installing any lighting product.