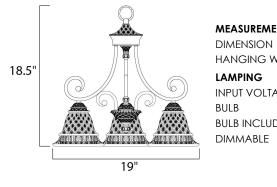

## MEASUREMENTS

: 19" W x 18.5" H HANGING WEIGHT : 11.59 lb

LAMPING

BULB BULB INCLUDED DIMMABLE

INPUT VOLTAGE : 120V : 3 x 60W Incandescent E26 Medium , 180W Total : (Not Included)

: Standard