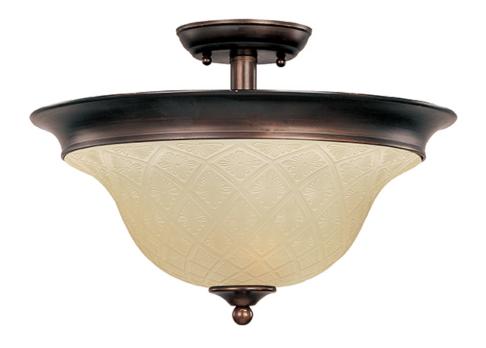

## **PRODUCT DESCRIPTION**

The steeply sloped Oil Rubbed Bronze body and lipped Embossed Vanilla Glass on this transitional group are distinctive and bold.

## **FINISHES OPTION**

GLASS Embossed Vanilla EV

MATERIAL Iron

RATINGS Dry Location

ADDITIONAL **OPERATING TEMPERATURE:** -20°C (-4°F), 40°C (104°F)

Always consult a qualified electrician before installing any lighting product.