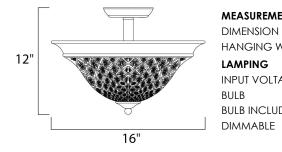

## MEASUREMENTS

: 16" W x 12" H

LAMPING INPUT VOLTAGE : 120V BULB BULB INCLUDED DIMMABLE

HANGING WEIGHT : 6.26 lb

: 3 x 60W Incandescent E26 Medium , 180W Total : (Not Included) : Standard