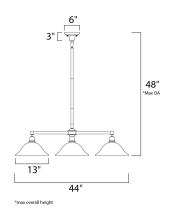

### **MEASUREMENTS**

**DIMENSION** : 44" L x 13" W x 44.5" H

MAX OAH

HANGING WEIGHT : 15.37 lb