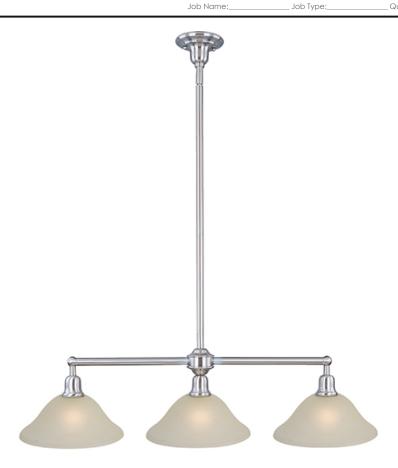

# **PRODUCT DESCRIPTION**

Beautifully crafted with round stems and offered in our Satin Nickel or Oil Rubbed Bronze finishes. Both available with Soft Vanilla glass.

## **GLASS**

Soft Vanilla SV