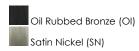

# **PRODUCT DESCRIPTION**

Beautifully crafted with round stems and offered in our Satin Nickel or Oil Rubbed Bronze finishes. Both available with Soft Vanilla glass.



### **MEASUREMENTS**

**DIMENSION** : 44" L x 13" W x 44.5" H

MAX OAH

HANGING WEIGHT : 15.37 lb

## LAMPING

INPUT VOLTAGE : 120V

BULB : 3 x 60W Incandescent E26 Medium , 180W Total

**BULB INCLUDED** : (Not Included)

DIMMABLE : Yes

#### **FINISHES OPTION**



## **GLASS**

Soft Vanilla SV

#### MATERIAL

Steel

#### **RATINGS**

Dry Location



# **ADDITIONAL**

**OPERATING TEMPERATURE:** -20°C (-4°F), 40°C (104°F)

Always consult a qualified electrician before installing any lighting product.



WESTERN DISTRIBUTION CENTER (HEADQUARTER) 253 NORTH VINELAND AVE I CITY OF INDUSTRY, CA 91746

## **EASTERN DISTRIBUTION CENTER**