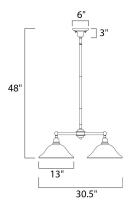

## MEASUREMENTS

DIMENSION

MAX OAH

CANOPY

LAMPING

BULB

: 30.5" L x 13" W x 9.5" H : 48" OAH

HANGING WEIGHT

INPUT VOLTAGE

BULB INCLUDED

DIMMABLE :Yes

: 6" W x 3.25" H x 6" L

: 10.16 lb

:120V

: 2 x 60W Incandescent E26 Medium , 120W Total : (Not Included)