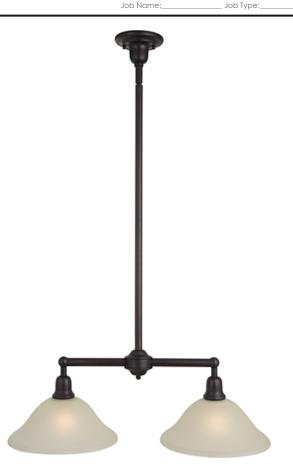

## **PRODUCT DESCRIPTION**

Beautifully crafted with round stems and offered in our Satin Nickel or Oil Rubbed Bronze finishes. Both available with Soft Vanilla glass.

## MEASUREMENTS

DIMENSION

MAX OAH

CANOPY

LAMPING

BULB

: 30.5" L x 13" W x 9.5" H : 48" OAH

HANGING WEIGHT

INPUT VOLTAGE

BULB INCLUDED

DIMMABLE :Yes

: 6" W x 3.25" H x 6" L

: 10.16 lb

:120V

: 2 x 60W Incandescent E26 Medium , 120W Total : (Not Included)

## **FINISHES OPTION**

GLASS Soft Vanilla SV

MATERIAL Steel, Glass

RATINGS cETLus Dry Location

ADDITIONAL SLOPE: 120 OPERATING TEMPERATURE: -20°C (-4°F), 40°C (104°F)

Always consult a qualified electrician before installing any lighting product.