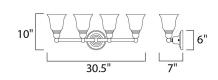

## **MEASUREMENTS**

**DIMENSION** : 30.5" W x 10" H x 7" Ext : 6" W x 6" H x 7.94" HCO **BACK PLATE** 

HANGING WEIGHT : 5.1 lb