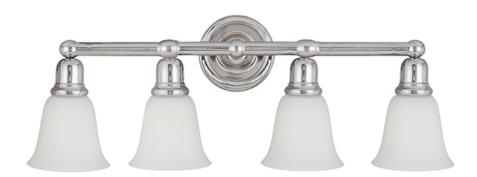

# PRODUCT DESCRIPTION

Beautifully crafted with round stems and offered in our Satin Nickel or Oil Rubbed Bronze finishes. Both available with Soft Vanilla glass.

# **GLASS**

White WT

# MATERIAL

Steel, Glass