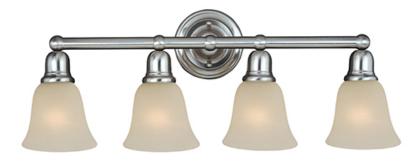

## **PRODUCT DESCRIPTION**

Beautifully crafted with round stems and offered in our Satin Nickel or Oil Rubbed Bronze finishes. Both available with Soft Vanilla glass.

## FINISHES OPTION

**GLASS** Soft Vanilla SV

MATERIAL Steel, Glass

RATINGS CETLus Damp Location

ADDITIONAL INSTALL UP/DOWN: Up/Down OPERATING TEMPERATURE: -20°C (-4°F), 40°C (104°F)

Always consult a qualified electrician before installing any lighting product.