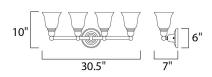

## MEASUREMENTS

LAMPING

DIMENSION BACK PLATE HANGING WEIGHT : 30.5" W x 10" H x 7" Ext : 6" W x 6" H x 7.94" HCO : 5.1 lb

 INPUT VOLTAGE
 : 120V

 BULB
 : 4 x 60W Incandescent E26 Medium , 240W Total

 BULB INCLUDED
 : (Not Included)