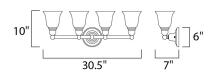

## MEASUREMENTS

DIMENSION **BACK PLATE** HANGING WEIGHT : 30.5" W x 10" H x 7" Ext : 6" W x 6" H x 7.94" HCO

Job Name:\_

Job Type:

Quantity:

Comments:

LAMPING

BULB BULB INCLUDED : (Not Included) DIMMABLE :Yes

: 5.1 lb INPUT VOLTAGE : 120V : 4 x 60W Incandescent E26 Medium , 240W Total