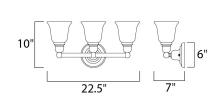

### **MEASUREMENTS**

**DIMENSION** : 22.5" W x 10" H x 7" Ext : 6" W x 6" H x 7.94" HCO **BACK PLATE** 

HANGING WEIGHT : 5.14 lb