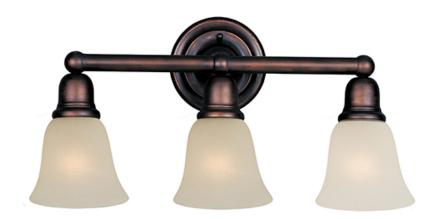

## PRODUCT DESCRIPTION

Beautifully crafted with round stems and offered in our Satin Nickel or Oil Rubbed Bronze finishes. Both available with Soft Vanilla glass.