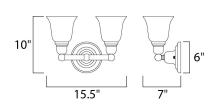

## MEASUREMENTS

LAMPING

BULB

DIMENSION **BACK PLATE** HANGING WEIGHT : 15.5" W x 10" H x 7" Ext : 6" W x 6" H x 7.94" HCO : 2.9 lb

INPUT VOLTAGE : 120V : 2 x 60W Incandescent E26 Medium , 120W Total BULB INCLUDED : (Not Included) DIMMABLE : Yes