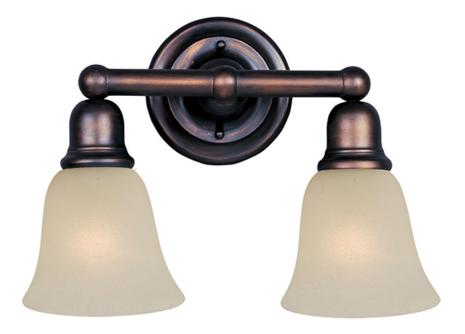

## **PRODUCT DESCRIPTION**

Beautifully crafted with round stems and offered in our Satin Nickel or Oil Rubbed Bronze finishes. Both available with Soft Vanilla glass.