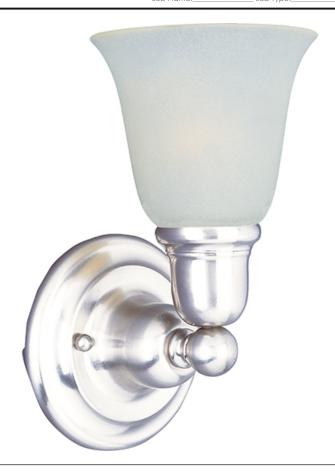

### PRODUCT DESCRIPTION

Beautifully crafted with round stems and offered in our Satin Nickel or Oil Rubbed Bronze finishes. Both available with Soft Vanilla glass.

### GLASS

White WT