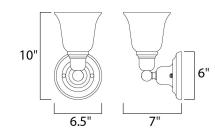

#### **MEASUREMENTS**

HANGING WEIGHT

DIMENSION : 6.5" W x 10" H x 7" Ext MAX OAH : 11.5" OAH 6" W x 6" H

: 2.03 lb