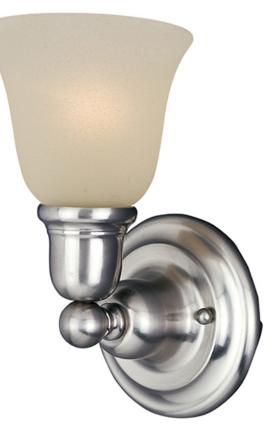

## **PRODUCT DESCRIPTION**

Beautifully crafted with round stems and offered in our Satin Nickel or Oil Rubbed Bronze finishes. Both available with Soft Vanilla glass.

## **FINISHES OPTION**

Satin Nickel (SN)

GLASS Soft Vanilla SV

MATERIAL Iron

RATINGS Dry Location