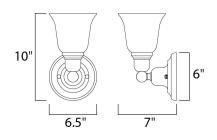

## MEASUREMENTS

DIMENSION MAX OAH HANGING WEIGHT

LAMPING INPUT VOLTAGE : 120V BULB

BULB INCLUDED DIMMABLE

: 6.5" W x 10" H x 7" Ext : 11.5" OAH 6" W x 6" H : 2.03 lb

: 1 x 60W Incandescent E26 Medium , 60W Total : (Not Included) : Yes