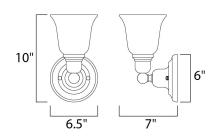

### **MEASUREMENTS**

**DIMENSION** : 6.5" W x 10" H x 7" Ext : 11.5" OAH 6" W x 6" H MAX OAH

HANGING WEIGHT : 2.03 lb

LAMPING

INPUT VOLTAGE : 120V

BULB : 1 x 100W Incandescent E26 Medium , 100W Total

BULB INCLUDED : (Not Included)