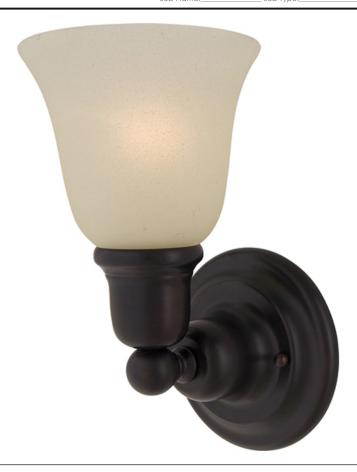

## PRODUCT DESCRIPTION

Beautifully crafted with round stems and offered in our Satin Nickel or Oil Rubbed Bronze finishes. Both available with Soft Vanilla glass.

## **GLASS**

Soft Vanilla SV