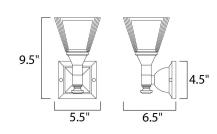

## **MEASUREMENTS**

DIMENSION : 5.5" W x 9.5" H x 6.5" Ext

MAX OAH :

HANGING WEIGHT : 2.42 lb

LAMPING

INPUT VOLTAGE : 120V

LIGHTING\_DIRECTION: Both

BULB : 1 x 100W Incandescent E26 Medium, 100W Total