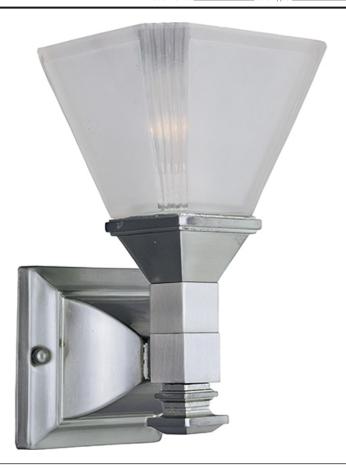

## PRODUCT DESCRIPTION

Classic and robust, the Brentwood series is constructed of rectangular tubing with decoratively defined end caps. The frosted glass features a stylized flair at the corners bringing traditional charm to the space installed.