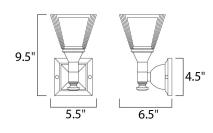

## MEASUREMENTS

DIMENSION MAX OAH HANGING WEIGHT LAMPING INPUT VOLTAGE BULB BULB INCLUDED

: 5.5" W x 9.5" H x 6.5" Ext :

: 2.42 lb

:120V : 1 x 100W Incandescent E26 Medium , 100W Total : (Not Included) DIMMABLE : Standard LIGHTING\_DIRECTION : Both