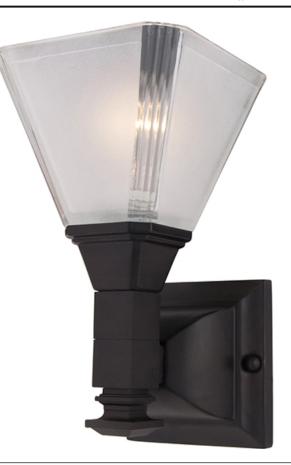

### Classic and robust, the Brentwood series is constructed of rectangular tubing with decoratively defined end caps. The frosted glass features a stylized flair at the corners bringing traditional charm to the space installed.